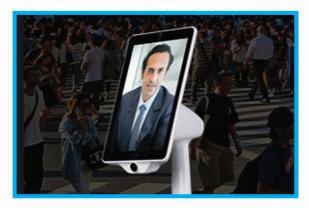

#### PadBot P2

PadBot P2 is a professional telepresence robot for business use. Thanks to the eye-catching look and smooth movements, it can not only be your stand-in but also guide customers to your mall.

#### PadBot P1

PadBot P1 is a professional telepresence robot for business use. Thanks to the eye-catching look and smooth movements, it can not only be your stand-in but also guide customers to your mall.