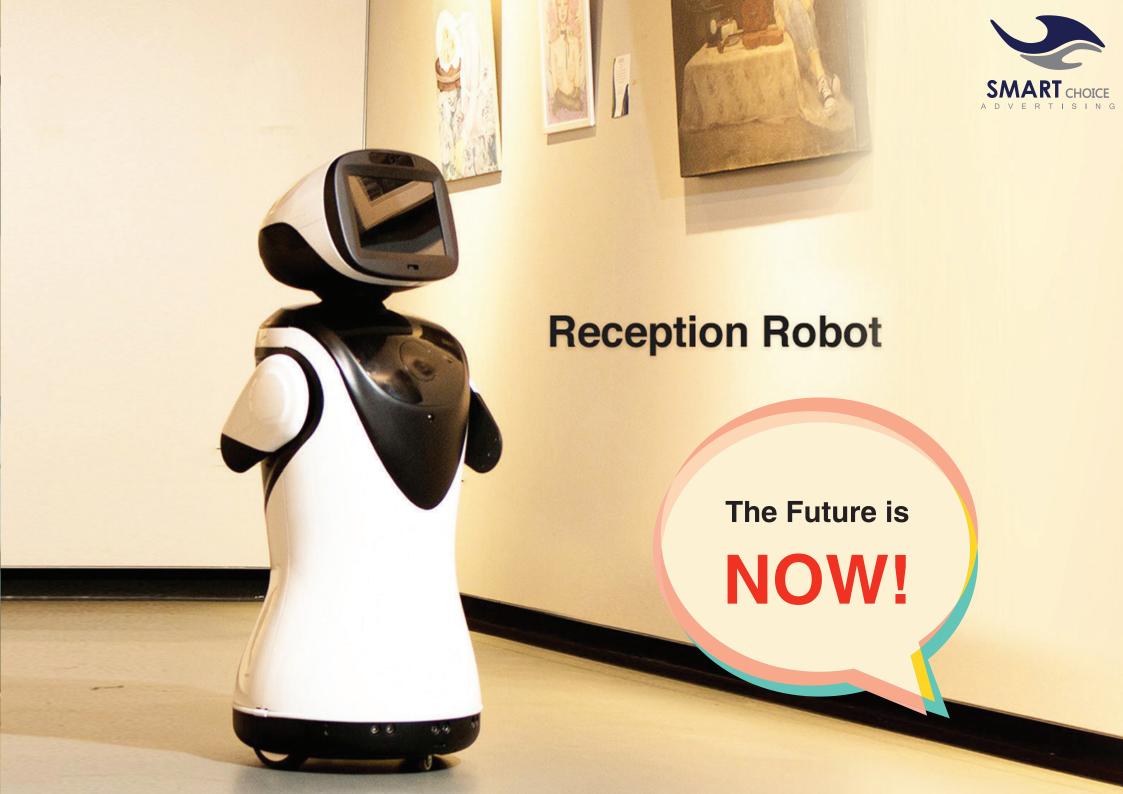

#### PadBot P3

PadBot P3 is a professional reception robot for business use. It has a human like appearance. It can not only chat with customers, but also sing and dance in front of customers.

#### PadBot X1

PadBot X1 is a top-level reception robot for business use. It can move autonomously and guide customers to where they want to go.