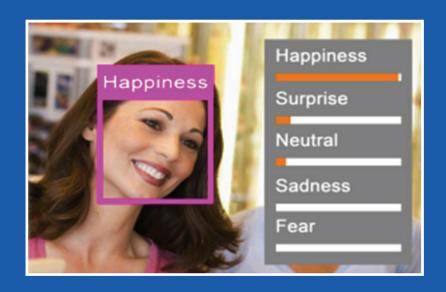

#### **Emotion Detection**

Know your customers' emotions to automatically display the right advertisements, evaluate marketing campaigns and enhance the shopping experience.