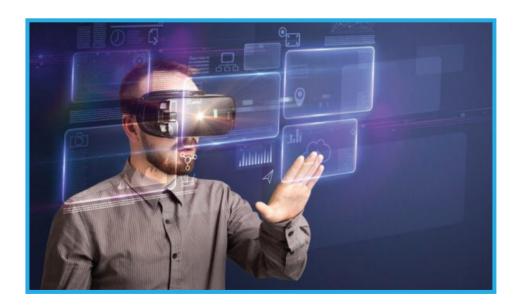

## **Augmented reality (AR)**

Augmented reality is the technology that expands our physical world, adding layers of digital information onto it. Unlike Virtual Reality (VR), AR does not create the whole artificial environments to replace real with a virtual one. AR appears in direct view of an existing environment and adds sounds, videos, graphics to it.

## Virtual reality (VR)

is an experience taking place within simulated and immersive environments that can be similar to or completely different from the real world. Applications of virtual reality can include entertainment (i.e. gaming) and educational purposes (i.e. medical or military training). Other, distinct types of VR style technology include augmented reality and mixed reality.

Currently standard virtual reality systems use either virtual reality headsets or multi-projected environments to generate realistic images, sounds and other sensations that simulate a user>s physical presence in a virtual environment.