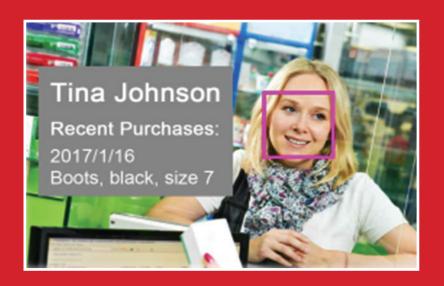

#### **VIP Customer Identifications**

Face recognition technology instantly identifies your VIP customers and provides their personal information such as Name or Online/Offline purchase history.