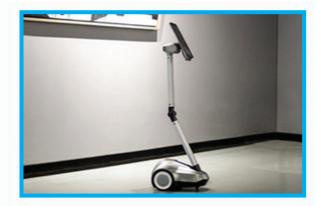

#### PadBot T1

PadBot T1 is a tiny portable telepresence robot, which can bring lots of fun to your family members and friends. Having your own PadBot means you can be free to roam around anywhere.

#### PadBot U1

PadBot U1 serves as another copy of you, greatly enhances the experience of human communications. It brings monitoring to a whole new level, and becomes your remote home monitor.