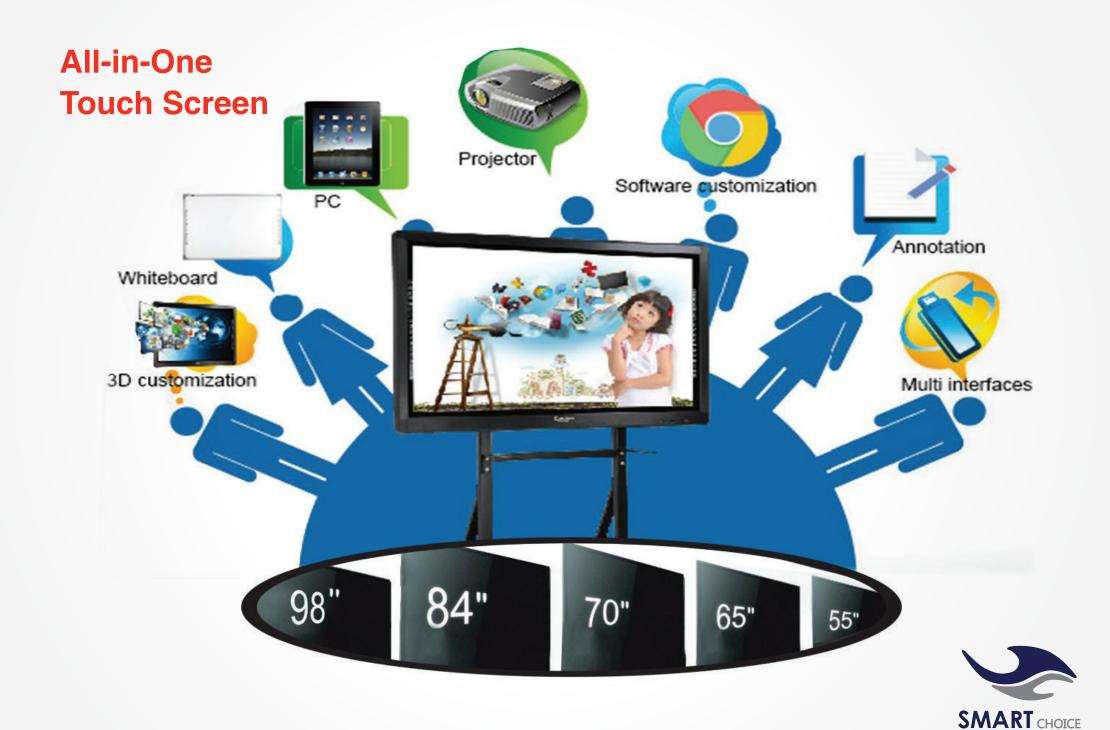

#### **All-in-One Touch Screen**

All-in-one Series is an integrated solution, which is designed to improve multimedia teaching and learning, enable you to realize interactive teaching, integrate the features of writing, annotation, capturing and displaying image of objects, text recognition, external VGA, playing audio and video into Interactive Multimedia System in one, greatly improved the problems as follows within the solution of multi devices: scatter of multimedia equipment, disarray of wires and cables, complex operation, the compatibility among different components.

Aluminum frame design, integrally formed metal cover make the panel strong enough to resist some unexpected knock.

High viewing angel with 178 degree, makes sure that everyone can enjoy the clear picture in any position!

Anti glare thoughened glass effectively protect the eyesight.

Meeting editing real-time labeling, digital writing, and simultaneously recording high-definition version help the demonstration presented in various ways.