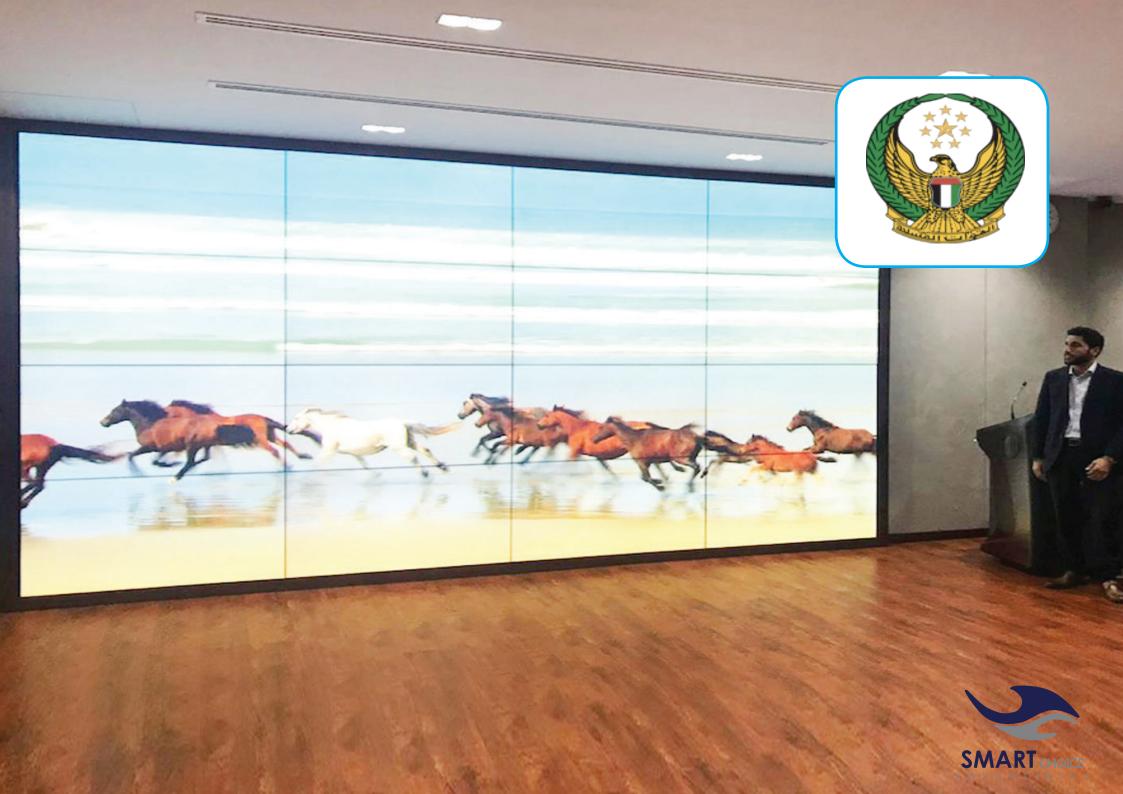

external VGA, playing audio and video into Interactive Multimedia System in one, greatly improved the problems as follows within the solution of multi devices: scatter of multimedia equipment, disarray of wires and cables, complex operation, the compatibility among different components.

Aluminum frame design, integrally formed metal cover make the panel strong enough to resist some unexpected knock.

High viewing angel with 178 degree, makes sure that everyone can enjoy the clear picture in any position!

Anti glare thoughened glass effectively protect the eyesight.

Meeting editing real-time labeling, digital writing, and simultaneously recording high-definition version help the demonstration presented in various ways.



# Our Main Customers