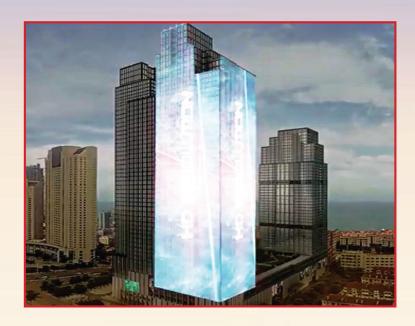

## **Building walls**

Contemporary glass wall is a new wall, which gives the building the biggest feature is the architectural aesthetics, architectural features, building energy efficiency and structural factors such as an organic unity.

The building can show different colors from different angles, along with the change of sunlight, moonlight, lighting gives person with dynamic beauty.

Transparent LED screens make the building walls become a «media architecture"