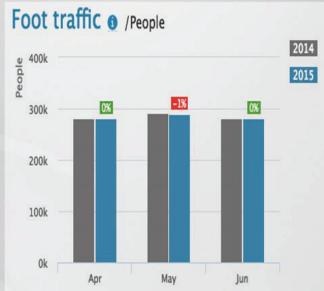

### Understanding customer behavior

- Combining intelligent video analytic results and product sales records for sales trend analysis
- ✓ Identify and classify your visitors and products
- CompareFootTrafficandSalesperformance acrossmultiplestores
- Fully customized web-based service for retail business intelligence
- Multiple site management for company owner and single site management for store managers
- Email notification of daily/monthly reports