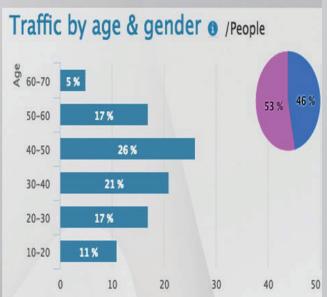

### Understanding customer behavior

- Combining intelligent video analytic results and product sales records for sales trend analysis
- ✓ Identify and classify your visitors and products
- CompareFootTrafficandSalesperformance acrossmultiplestores
- Fully customized web-based service for retail business intelligence
- Multiple site management for company owner and single site management for store managers
- Email notification of daily/monthly reports