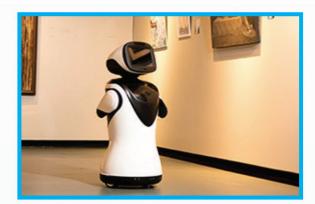

#### PadBot P3

PadBot P3 is a professional reception robot for business use. It has a human like appearance. It can not only chat with customers, but also sing and dance in front of customers.

#### PadBot X1

PadBot X1 is a top-level reception robot for business use. It can move autonomously and guide customers to where they want to go.