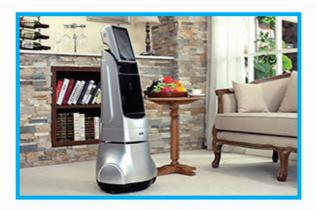

#### PadBot P2

PadBot P2 is a professional telepresence robot for business use. Thanks to the eye-catching look and smooth movements, it can not only be your stand-in but also guide customers to your mall.

## **For Your Business**

**Exhibition** Shopping Guide Product Introduction

Store Activitie

Front Desk Reception Lobby Customer Reception Europe Introduction

Business
Teleconferencing