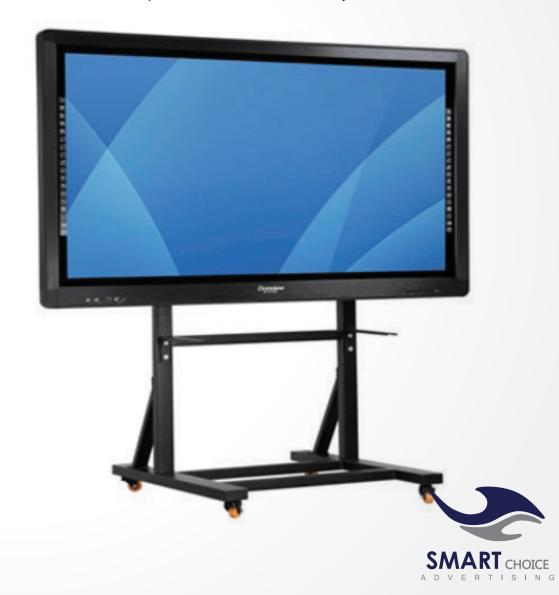

#### **All-in-One Touch Screen**

All-in-one Series is an integrated solution, which is designed to improve multimedia teaching and learning, enable you to realize interactive teaching, integrate the features of writing, annotation, capturing and displaying image of objects, text recognition, external VGA, playing audio and video into Interactive Multimedia System in one, greatly improved the problems as follows within the solution of multi devices: scatter of multimedia equipment, disarray of wires and cables, complex operation, the compatibility among different components.

Aluminum frame design, integrally formed metal cover make the panel strong enough to resist some unexpected knock.

High viewing angel with 178 degree, makes sure that everyone can enjoy the clear picture in any position!

Anti glare thoughened glass effectively protect the eyesight.

Meeting editing real-time labeling, digital writing, and simultaneously recording high-definition version help the demonstration presented in various ways.