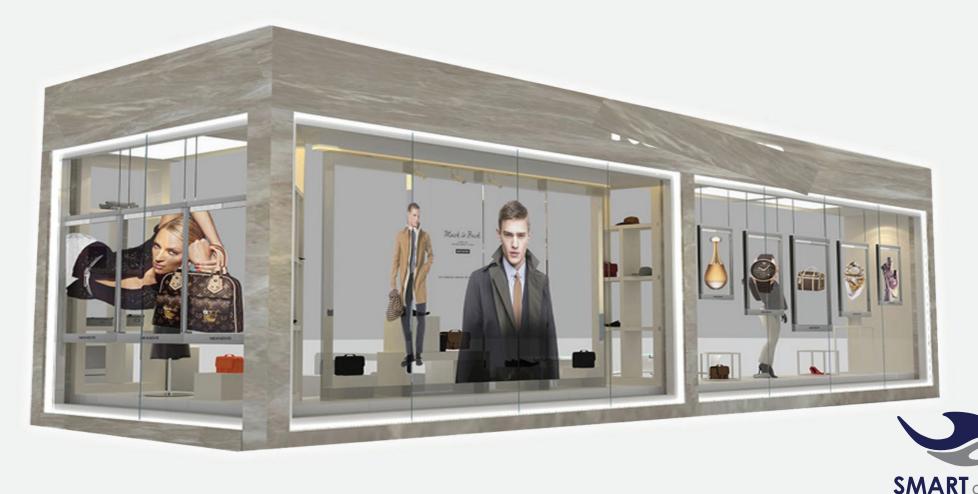

## **Transparent LED Screens The Retail Window**

Retail shop window is an important place to promote its merchandise display, to show retail business categories, focusing on selling goods to attract consumers to buy significant. So that a change in the staticdisplaywindows, flexible up; let shops in the whole can be more vivid, and consumer groups to produce information and interact with deeper advertising window design is one of the future development trend