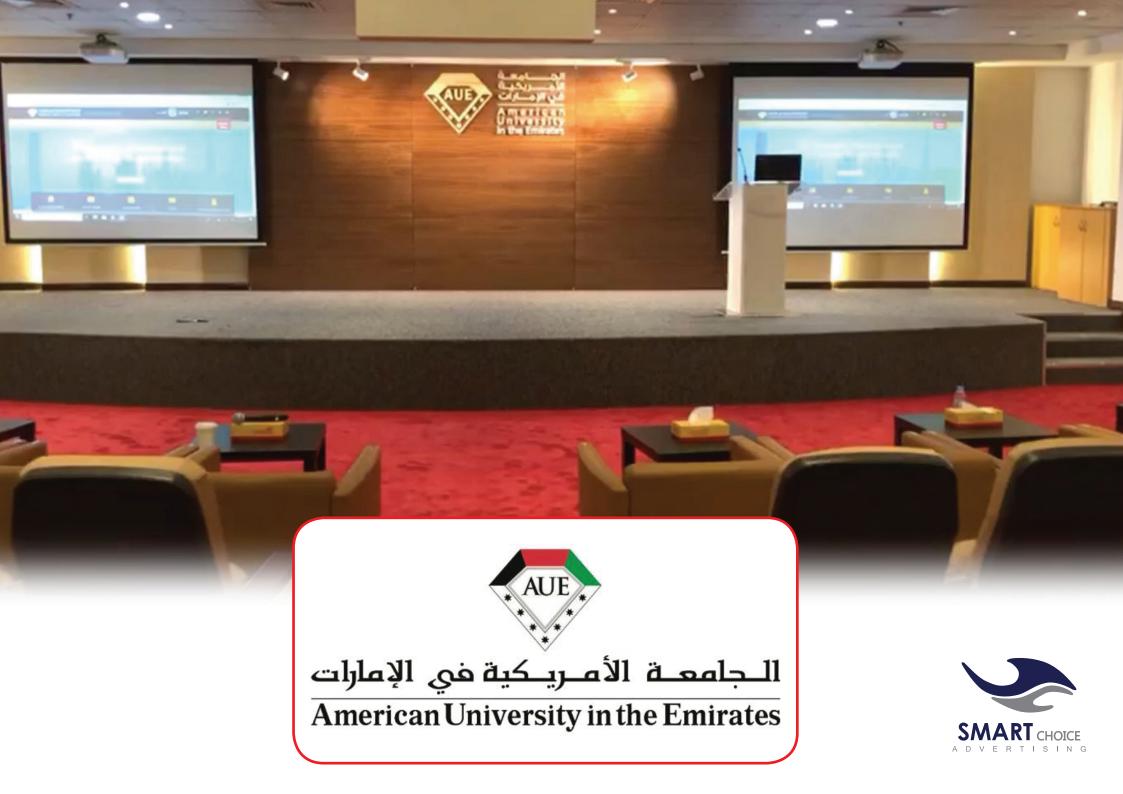

ternal VGA, playing audio and video into Interactive Multimedia System in one, greatly improved the problems as follows within the solution of multi devices: scatter of multimedia equipment, disarray of wires and cables, complex operation, the compatibility among different components.

Aluminum frame design, integrally formed metal cover make the panel strong enough to resist some unexpected knock.

High viewing angel with 178 degree, makes sure that everyone can enjoy the clear picture in any position!

Anti glare thoughened glass effectively protect the eyesight.

Meeting editing real-time labeling, digital writing, and simultaneously recording high-definition version help the demonstration presented in various ways.



# Our Main Customers