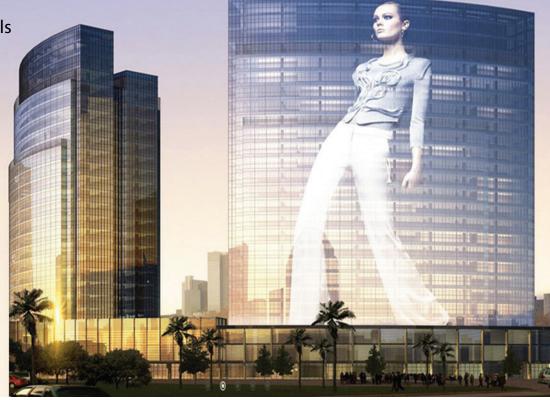

## **Building walls**

Contemporary glass wall is a new wall, which gives the building the biggest feature is the architectural aesthetics, architectural features, building energy efficiency and structural factors such as an organic unity.

The building can show different colors from different angles, along with the change of sunlight, moonlight, lighting gives person with dynamic beauty.

Transparent LED screens make the building walls become a «media architecture"