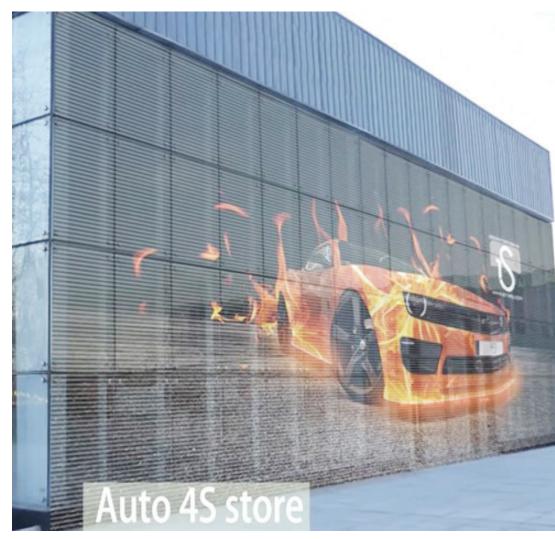

# **Transparent LED Screens AUTO SHOWROOMS**

Transparent LED display into the showrooms, general requirements for the owners to think out of the box for approaching models, brands. It gives the flexibility to address new designs occasionally

Auto showrooms decoration and style which are generally more fashion, people feel very comfortable.

In such a tall upper-grade environment If you add full sense of transparent LED display, but also highlight its full personality, to focus the eyesight.