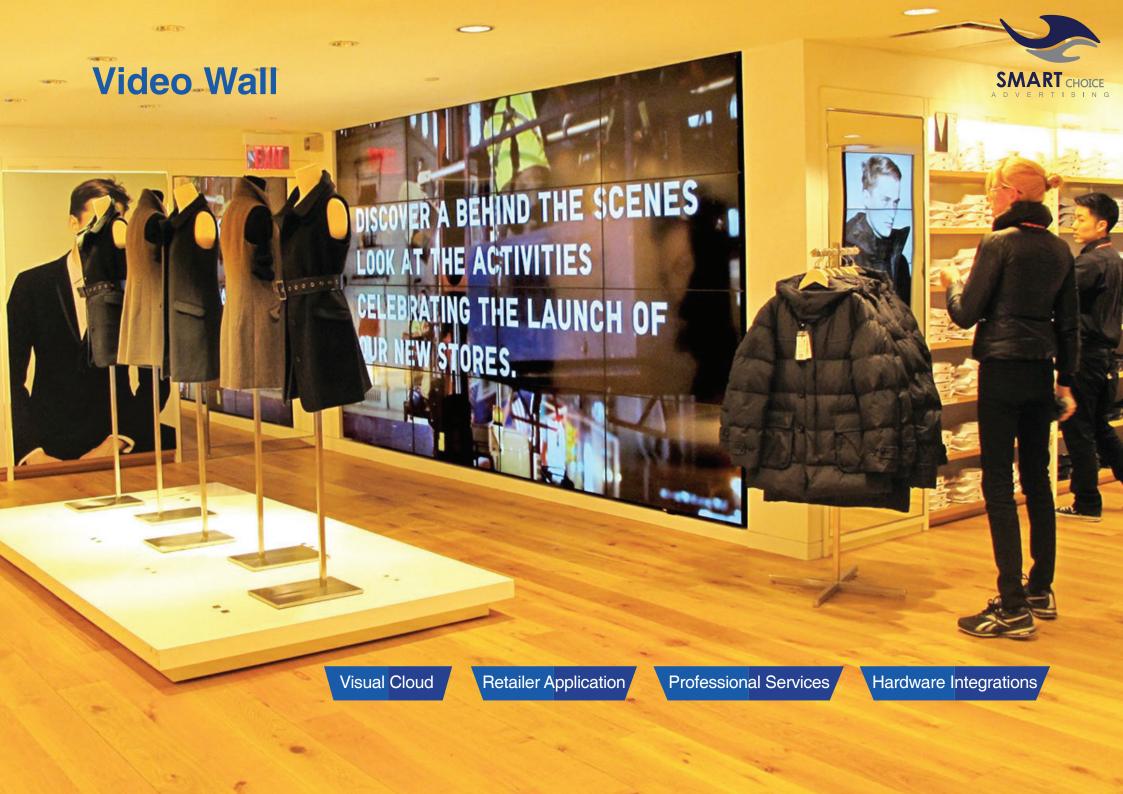

medical or military training). Other, distinct types of VR style technology include augmented reality and mixed reality.

Currently standard virtual reality systems use either virtual reality headsets or multi-projected environments to generate realistic images, sounds and other sensations that simulate a user>s physical presence in a virtual environment.



## **DIGITAL SIGNAGE**

# Powerful Software Tools to power your ideas

Use the Visual Communications Cloud to publish and control data and content from any source to any screen in a visually engaging format.

- Content Manager Desktop (CMD)
- Content Manager Web (CMW)
- Content Player
- ✓ Store
- Integration Framework
- Mobile Workforce
- Remote Monitoring Management (RMM)
- Drive
- Mobile Way-Finding
- Content Player for Web URLs

























## **Transparent Screens**





## **Transparent LED Screens**

## **Building walls**

Contemporary glass wall is a new wall, which gives the building the biggest feature is the architectural aesthetics, architectural features, building energy efficiency and structural factors such as an organic unity.

The building can show different colors from different angles, along with the change of sunlight, moonlight, lighting gives person with dynamic beauty.

Transparent LED screens make the building walls become a «media architecture"





# **Transparent LED Screens AUTO SHOWROOMS**

Transparent LED display into the showrooms, general requirements for the owners to think out of the box for approaching models, brands. It gives the flexibility to address new designs occasion