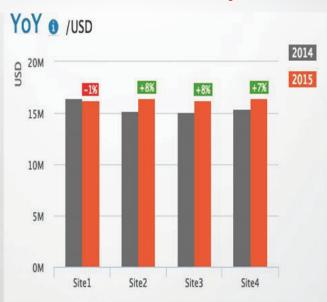

### Understanding customer behavior

- Combining intelligent video analytic results and product sales records for sales trend analysis
- ✓ Identify and classify your visitors and products
- CompareFootTrafficandSalesperformance acrossmultiplestores
- Fully customized web-based service for retail business intelligence
- Multiple site management for company owner and single site management for store managers
- Email notification of daily/monthly reports