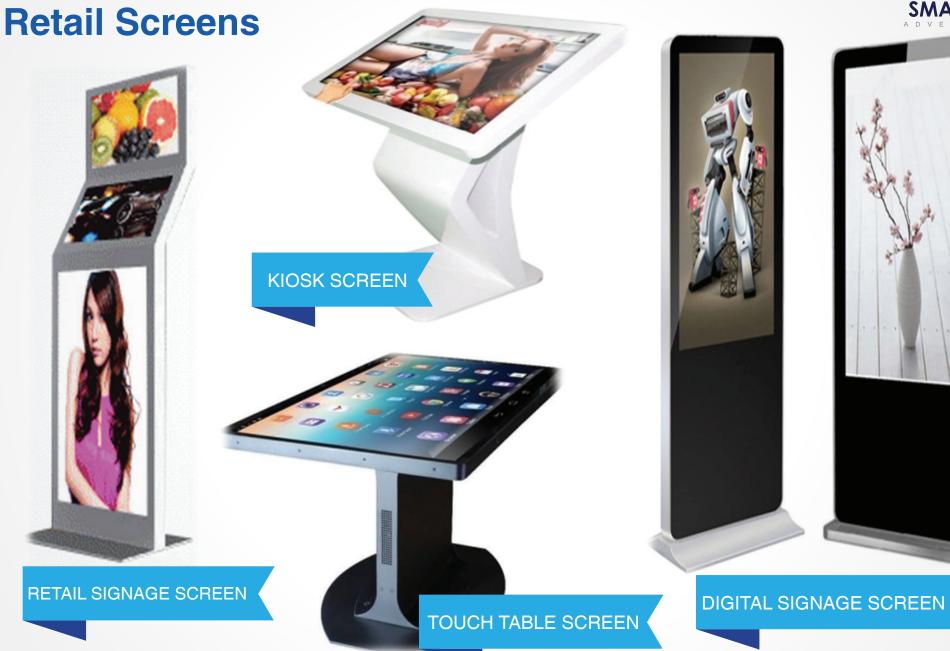

## **DIGITAL SIGNAGE**

## **Transparent Screens**

## **Transparent LED Screens**