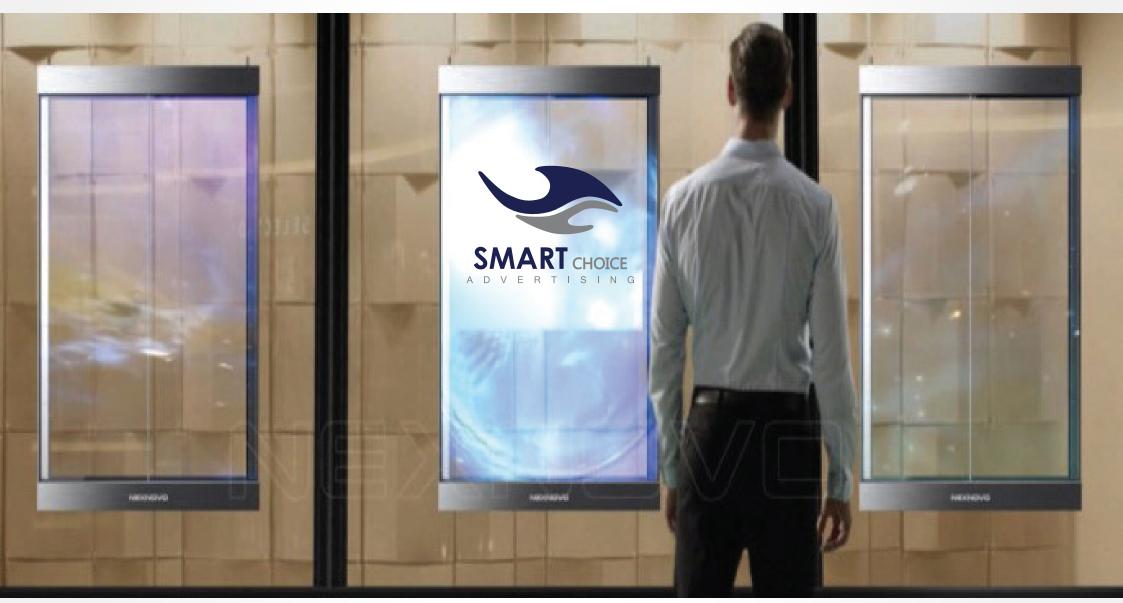

## **Transparent Screens**

## **Transparent LED Screens**

The building can show different colors from different angles, along with the change of sunlight, moonlight, lighting gives person with dynamic beauty.

Transparent LED screens make the building walls become a «media architecture"