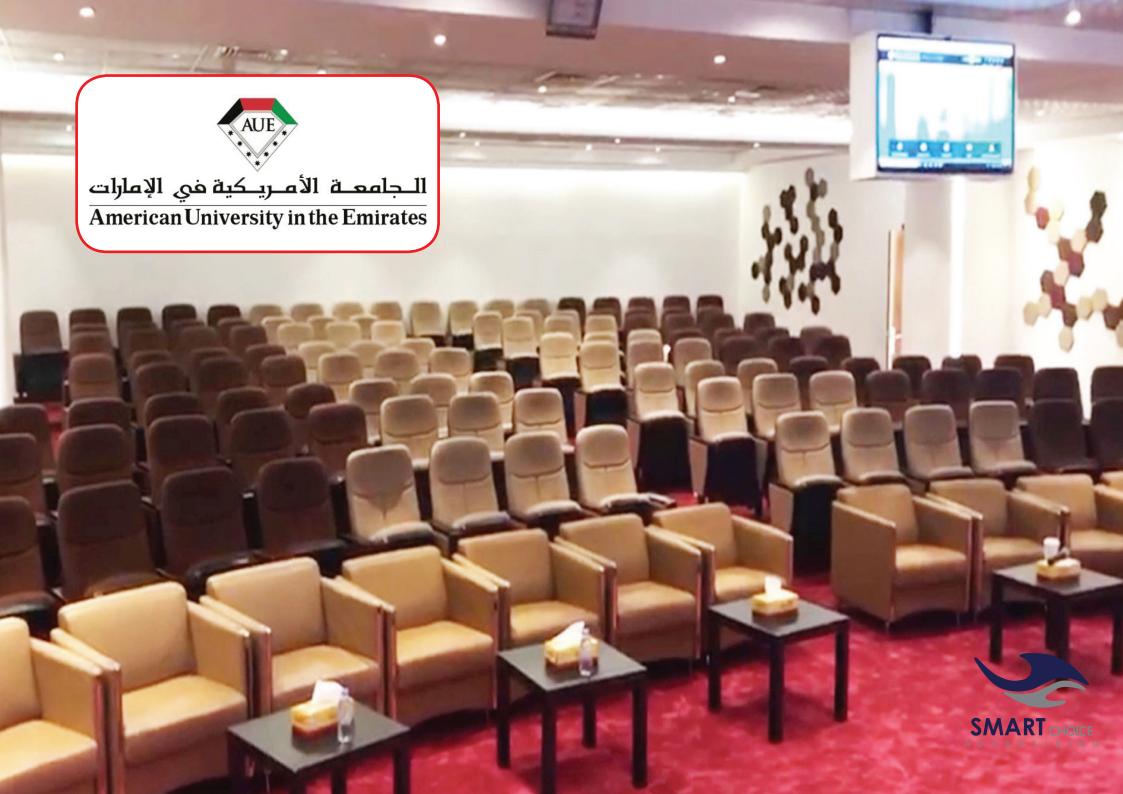

rnal VGA, playing audio and video into Interactive Multimedia System in one, greatly improved the problems as follows within the solution of multi devices: scatter of multimedia equipment, disarray of wires and cables, complex operation, the compatibility among different components.

Aluminum frame design, integrally formed metal cover make the panel strong enough to resist some unexpected knock.

High viewing angel with 178 degree, makes sure that everyone can enjoy the clear picture in any position!

Anti glare thoughened glass effectively protect the eyesight.

Meeting editing real-time labeling, digital writing, and simultaneously recording high-definition version help the demonstration presented in various ways.



# Our Main Customers