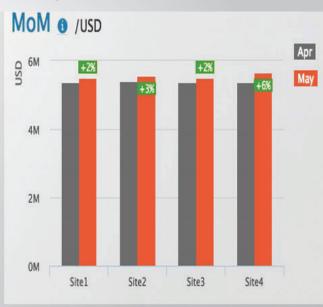

### Understanding customer behavior

- Combining intelligent video analytic results and product sales records for sales trend analysis
- ✓ Identify and classify your visitors and products
- CompareFootTrafficandSalesperformance acrossmultiplestores
- Fully customized web-based service for retail business intelligence
- Multiple site management for company owner and single site management for store managers
- Email notification of daily/monthly reports